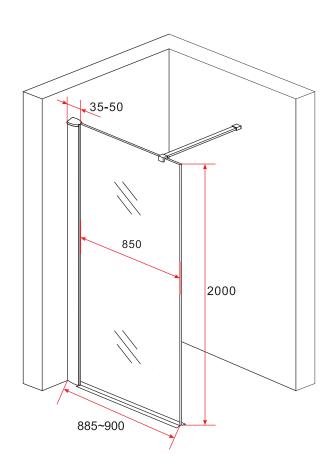

## **TECHNICAL DRAWING**

X1

- Installeer het vaste glas: Plaats de vast glas in het muurprofiel.
- Install the fixed glass: Insert the fixed glass into the wall profile.
- Installez le verre fixe: Insérez le verre fixe dans le profil du mur.
- Installieren Sie das feste Glas: Setzen Sie die fixiertes Glas in das Wandprofil.