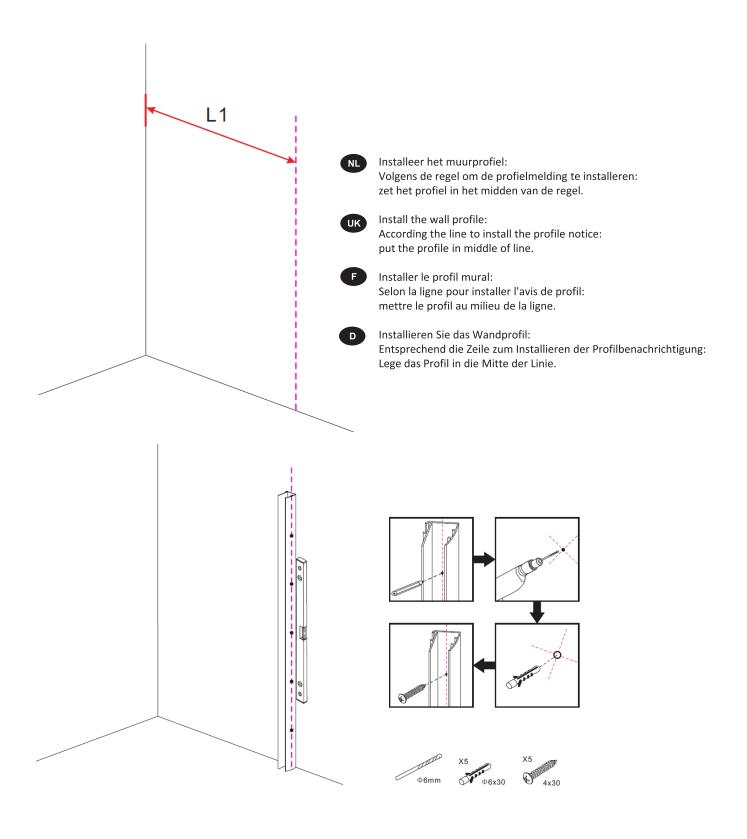

## **TECHNICAL DRAWING**

X1

- Installeer het vaste glas: Plaats de vast glas in het muurprofiel.
- Install the fixed glass: Insert the fixed glass into the wall profile.
- Installez le verre fixe: Insérez le verre fixe dans le profil du mur.
- Installieren Sie das feste Glas: Setzen Sie die fixiertes Glas in das Wandprofil.

- NL Let op: verwijder de zwarte hoekbeschermer niet voordat u het glas goed in de muurprofielen steekt en goed past om te voorkomen dat glas breekt en splijt.
- Attention: Do not remove the Black corner protector until insert well the glass into the wall profiles and fit well to prevent glass broken and split.
- Attention: Ne retirez pas le protège-coin noir tant que le verre n'est pas bien inséré dans les profilés muraux et qu'il ne convient pas pour éviter que le verre ne se brise et ne se fende.
- Achtung: Entfernen Sie den schwarzen Eckenschutz nicht, bis das Glas gut in die Wandprofile eingesetzt ist, und passen Sie es gut an, um zu verhindern, dass Glas zerbricht und sich spaltet.