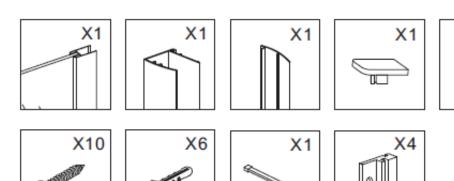

## **TECHNICAL DRAWING**

X1

- Installeer het vaste glas: Plaats de vast glas in het muurprofiel.
- Install the fixed glass: Insert the fixed glass into the wall profile.
- Installez le verre fixe: Insérez le verre fixe dans le profil du mur.
- Installieren Sie das feste Glas: Setzen Sie die fixiertes Glas in das Wandprofil.