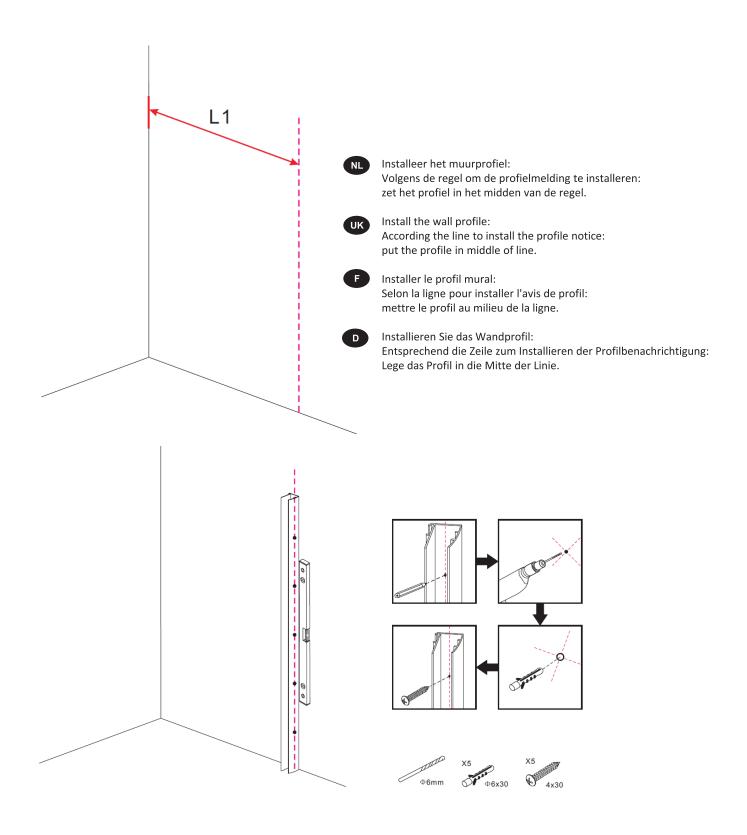

## **TECHNICAL DRAWING**

- Installeer het vaste glas: Plaats de vast glas in het muurprofiel.
- Install the fixed glass: Insert the fixed glass into the wall profile.
- Installez le verre fixe: Insérez le verre fixe dans le profil du mur.
- Installieren Sie das feste Glas: Setzen Sie die fixiertes Glas in das Wandprofil.