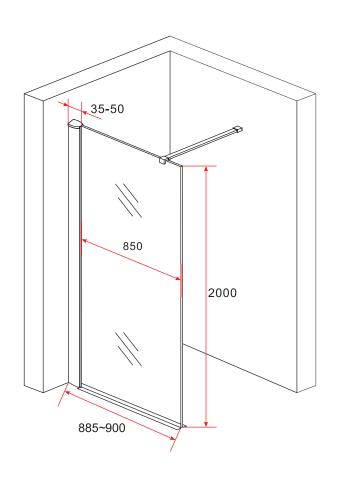

## 900x2000mm

## **TECHNICAL DRAWING**

- Installeer het vaste glas: Plaats de vast glas in het muurprofiel.
- Install the fixed glass: Insert the fixed glass into the wall profile.
- Installez le verre fixe: Insérez le verre fixe dans le profil du mur.
- Installieren Sie das feste Glas: Setzen Sie die fixiertes Glas in das Wandprofil.