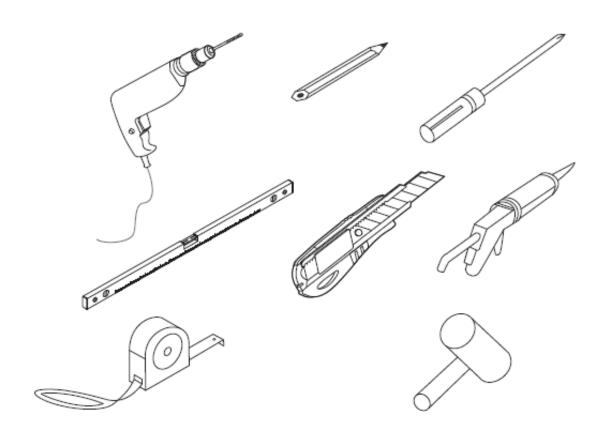

Product Code **ECOG90** 

## 900x2000mm



## **TECHNICAL DRAWING**























- Installeer het vaste glas: Plaats de vast glas in het muurprofiel.
- Install the fixed glass: Insert the fixed glass into the wall profile.
- Installez le verre fixe: Insérez le verre fixe dans le profil du mur.
- Installieren Sie das feste Glas: Setzen Sie die fixiertes Glas in das Wandprofil.



- NL Let op: verwijder de zwarte hoekbeschermer niet voordat u het glas goed in de muurprofielen steekt en goed past om te voorkomen dat glas breekt en splijt.
- Attention: Do not remove the Black corner protector until insert well the glass into the wall profiles and fit well to prevent glass broken and split.
- Attention: Ne retirez pas le protège-coin noir tant que le verre n'est pas bien inséré dans les profilés muraux et qu'il ne convient pas pour éviter que le verre ne se