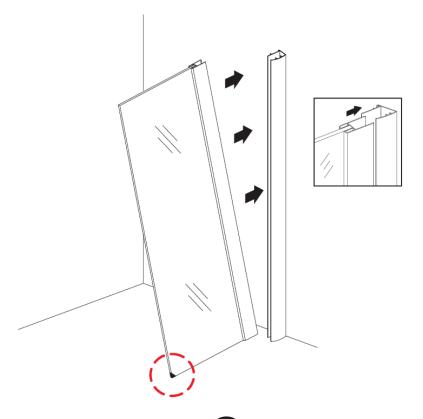

## **TECHNICAL DRAWING**

- Installeer het vaste glas: Plaats de vast glas in het muurprofiel.
- Install the fixed glass: Insert the fixed glass into the wall profile.
- Installez le verre fixe: Insérez le verre fixe dans le profil du mur.
- Installieren Sie das feste Glas: Setzen Sie die fixiertes Glas in das Wandprofil.

- NL Let op: verwijder de zwarte hoekbeschermer niet voordat u het glas goed in de muurprofielen steekt en goed past om te voorkomen dat glas breekt en splijt.
- Attention: Do not remove the Black corner protector until insert well the glass into the wall profiles and fit well to prevent glass broken and split.
- Attention: Ne retirez pas le protège-coin noir tant que le verre n'est pas bien inséré dans les profilés muraux et qu'il ne convient pas pour éviter que le verre ne se brise et ne se fende.
- Achtung: Entfernen Sie den schwarzen Eckenschutz nicht, bis das Glas gut in die Wandprofile eingesetzt ist, und passen Sie es gut an, um zu verhindern, dass Glas zerbricht und sich spaltet.