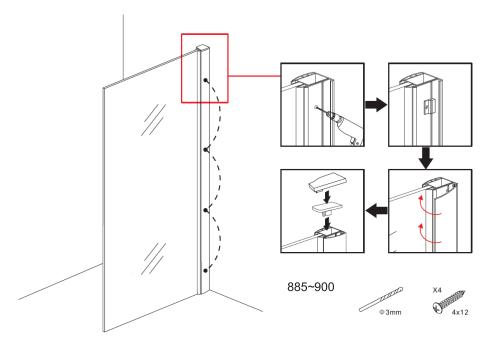

Installeer het decorprofiel: installeer de sluit de gesp, steek de versiering erin profiel in gesp als afbeelding laat zien, installeer vervolgens de bovenste sierkap.

Install the decorate profile: install the connect buckle, insert the decorate profile into buckle as picture shows, then install the top decorate cap.

Installez le profil décorer: installez le connecter la boucle, insérer la décorer profil dans la boucle comme l'image montre, puis installez le bouchon décoratif supérieur.

Installieren Sie das Dekorprofil: installieren Sie das Schnalle anschliessen, Dekor einlegen Profil in Schnalle als Bild zeigt, dann installieren Sie die obere verzieren Kappe.