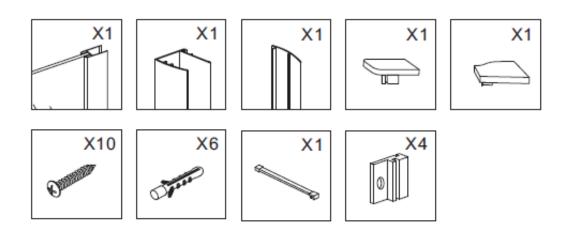

Product Code **ECOG90** 

## 900x2000mm



## **TECHNICAL DRAWING**























- Installeer het vaste glas: Plaats de vast glas in het muurprofiel.
- Install the fixed glass: Insert the fixed glass into the wall profile.
- Installez le verre fixe: Insérez le verre fixe dans le profil du mur.
- Installieren Sie das feste Glas: Setzen Sie die fixiertes Glas in das Wandprofil.



- NL Let op: verwijder de zwarte hoekbeschermer niet voordat u het glas goed in de muurprofielen steekt en goed past om te voorkomen dat glas breekt en splijt.
- Attention: Do not remove the Black corner protector until insert well the glass into the wall profiles and fit well to prevent glass broken and split.
- Attention: Ne retirez pas le protège-coin noir tant que le verre n'est pas bien inséré dans les profilés muraux et qu'il ne convient pas pour éviter que le verre ne se br