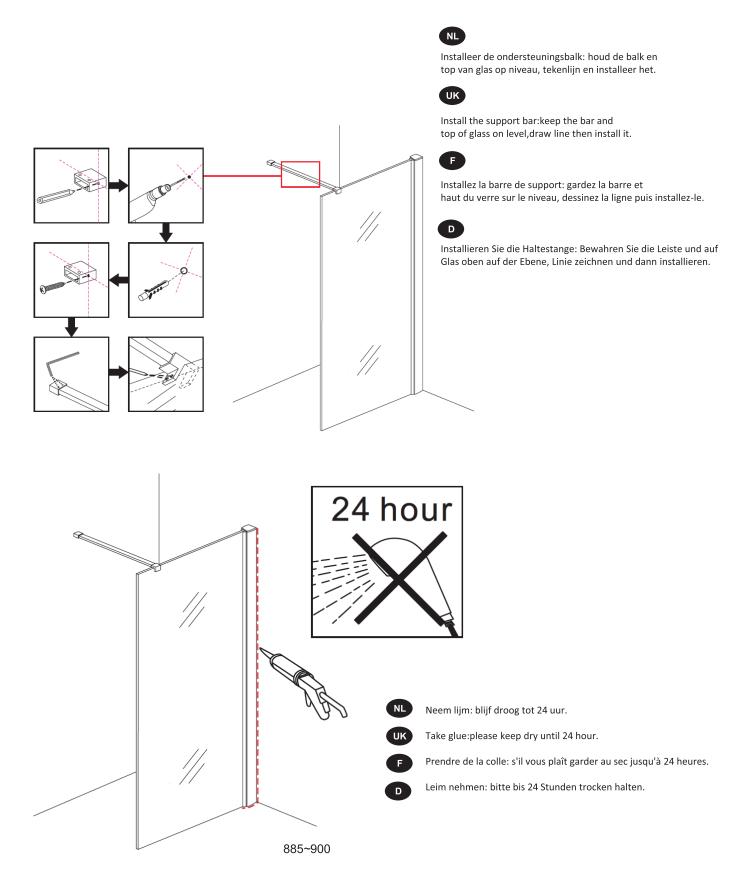

## **TECHNICAL DRAWING**

- Installeer het vaste glas: Plaats de vast glas in het muurprofiel.
- Install the fixed glass: Insert the fixed glass into the wall profile.
- Installez le verre fixe: Insérez le verre fixe dans le profil du mur.
- Installieren Sie das feste Glas: Setzen Sie die fixiertes Glas in das Wandprofil.