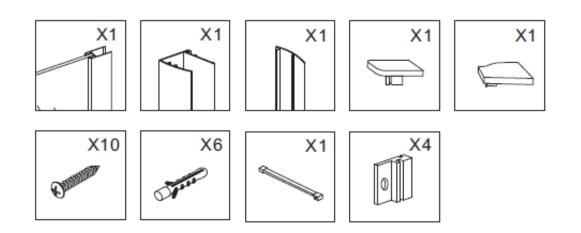

## **TECHNICAL DRAWING**

Installeer het decorprofiel: installeer de sluit de gesp, steek de versiering erin profiel in gesp als afbeelding laat zien, installeer vervolgens de bovenste sierkap.

Install the decorate profile: install the connect buckle, insert the decorate profile into buckle as picture shows, then install the top decorate cap.

## D

Installieren Sie das Dekorprofil: installieren Sie das Schnalle anschliessen, Dekor einlegen Profil in Schnalle als Bild zeigt, dann installieren Sie die obere verzieren Kappe.

Installeer de ondersteuningsbalk: houd de balk en top van glas op niveau, tekenlijn en installeer het.

Install the support bar:keep the bar and top of glass on level, draw line then install it.

Installez la barre de support: gardez la barre et haut du verre sur le niveau, dessinez la ligne puis installez-le.