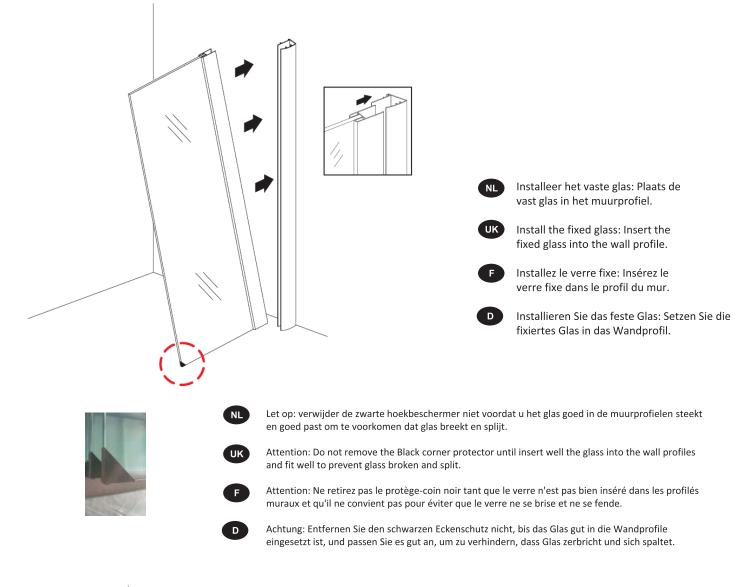

Product Code **ECOF80** 

## 800x2000mm



## **TECHNICAL DRAWING**



























Installeer het decorprofiel: installeer de sluit de gesp, steek de versiering erin profiel in gesp als afbeelding laat zien, installeer vervolgens de bovenste sierkap.



Install the decorate profile: install the connect buckle, insert the decorate profile into buckle as picture shows, then install the top decorate cap.



Installez le profil décorer: installez le connecter la boucle, insérer la décorer profil dans la boucle comme l'image montre, puis installez le bouchon décoratif supérieur.

## D

Installieren Sie das Dekorprofil: installieren Sie das Schnalle anschliessen, Dekor einlegen Profil in Schnalle als Bild zeigt, dann installieren Sie die obere verzieren Kappe.







Installeer de ondersteuningsbalk: houd de balk en top van glas op niveau, tekenlijn en installeer het.