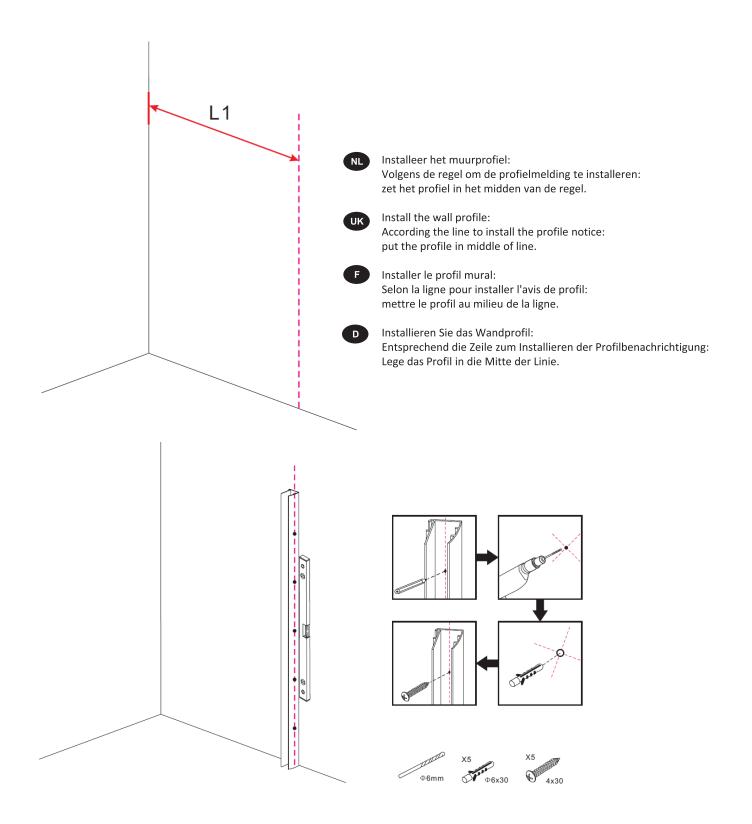

Product Code **ECOF80** 

## 800x2000mm



## **TECHNICAL DRAWING**



























Installeer het decorprofiel: installeer de sluit de gesp, steek de versiering erin profiel in gesp als afbeelding laat zien, installeer vervolgens de bovenste sierkap.



Install the decorate profile: install the connect buckle, insert the decorate profile into buckle as picture shows, then install the top decorate cap.



Installez le profil décorer: installez le connecter la boucle, insérer la décorer profil dans la boucle comme l'image montre, puis installez le bouchon décoratif supérieur.

## D

Installieren Sie das Dekorprofil: installieren Sie das Schnalle anschliessen, Dekor einlegen Profil in Schnalle als Bild zeigt, dann installieren Sie die obere verzieren Kappe.







Installeer de ondersteuningsbalk: houd de balk en top van glas op niveau, tekenlijn en installeer h