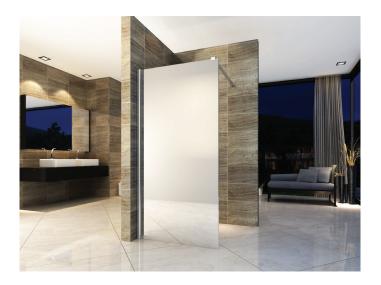

Product Code ECOM120

## 1200x2000mm



## **TECHNICAL DRAWING**

creavit

belgium



























Installeer het decorprofiel: installeer de sluit de gesp, steek de versiering erin profiel in gesp als afbeelding laat zien, installeer vervolgens de bovenste sierkap.



Install the decorate profile: install the connect buckle, insert the decorate profile into buckle as picture shows, then install the top decorate cap.



Installez le profil décorer: installez le connecter la boucle, insérer la décorer profil dans la boucle comme l'image montre, puis installez le bouchon décoratif supérieur.

## D

Installieren Sie das Dekorprofil: installieren Sie das Schnalle anschliessen, Dekor einlegen Profil in Schnalle als Bild zeigt, dann installieren Sie die obere verzieren Kappe.







Installeer de ondersteuningsbalk: houd