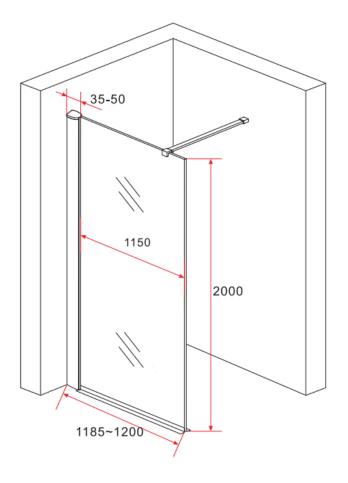

Product Code ECOM120

## 1200x2000mm

## **TECHNICAL DRAWING**

creavit

belgium

Installeer het decorprofiel: installeer de sluit de gesp, steek de versiering erin profiel in gesp als afbeelding laat zien, installeer vervolgens de bovenste sierkap.