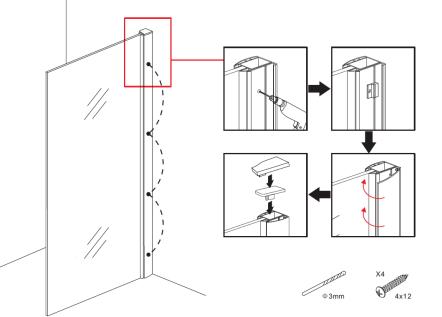

## **TECHNICAL DRAWING**

creavit

belgium

Installeer het decorprofiel: installeer de sluit de gesp, steek de versiering erin profiel in gesp als afbeelding laat zien, installeer vervolgens de bovenste sierkap.

Install the decorate profile: install the connect buckle, insert the decorate profile into buckle as picture shows, then install the top decorate cap.

Installez le profil décorer: installez le connecter la boucle, insérer la décorer profil dans la boucle comme l'image montre, puis installez le bouchon décoratif supérieur.

## D

Installieren Sie das Dekorprofil: installieren Sie das Schnalle anschliessen, Dekor einlegen Profil in Schnalle als Bild zeigt, dann installieren Sie die obere verzieren Kappe.

Installeer de ondersteuningsbalk: houd de balk en top van glas op niveau, tekenlijn en installeer het.