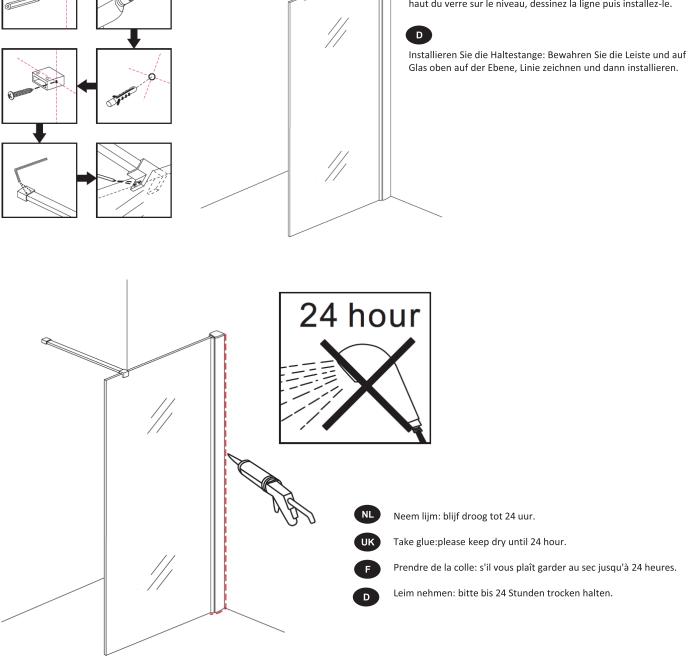

Install the support bar:keep the bar and top of glass on level, draw line then install it.

Installez la barre de support: gardez la barre et haut du verre sur le niveau, dessinez la ligne puis installez-le.

8