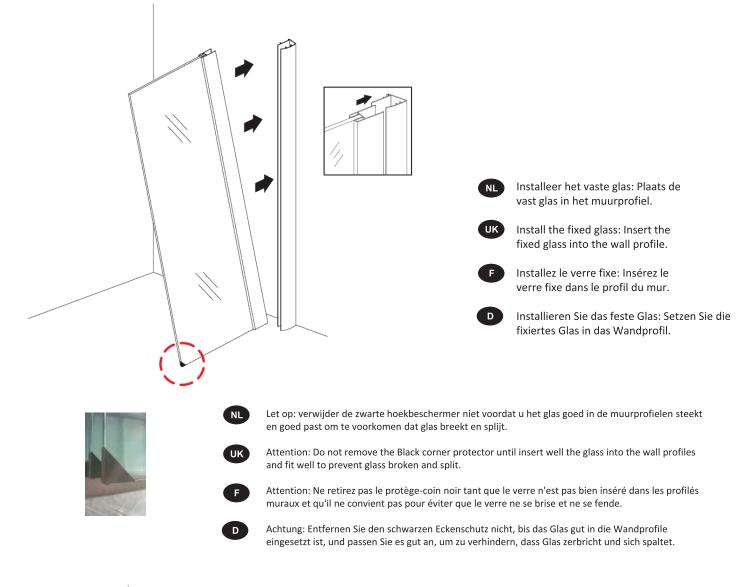

Product Code ECOM120

## 1200x2000mm



## **TECHNICAL DRAWING**

creavit

belgium



























Installeer het decorprofiel: installeer de sluit de gesp, steek de versiering erin profiel in gesp als afbeelding laat zien, installeer vervolgens de bovenste sierkap.



Install the decorate profile: install the connect buckle, insert the decorate profile into buckle as picture shows, then install the top decorate cap.



Installez le profil décorer: installez le connecter la boucle, insérer la décorer profil dans la boucle comme l'image montre, puis installez le bouchon décoratif supérieur.

## D

Installieren Sie das Dekorprofil: installieren Sie das Schnalle anschliessen, Dekor einlegen Profil in Schnalle als Bild zeigt, dann installieren Sie die obere verzieren Kappe.







Installeer de ondersteuningsbalk: houd de balk en top van glas op niveau, tekenlijn en installeer het.