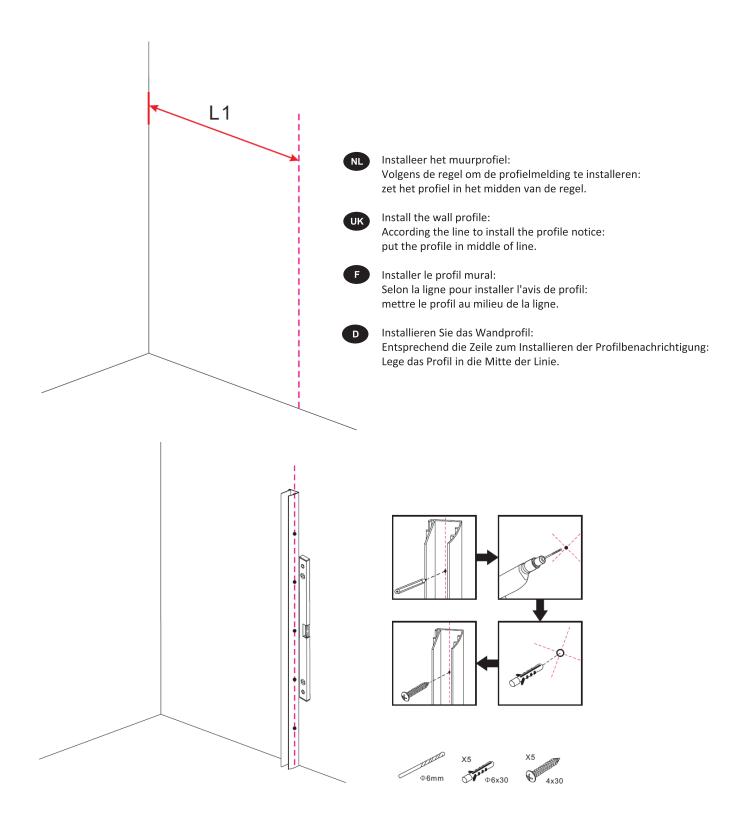

## **TECHNICAL DRAWING**

creavit

belgium

Installeer het decorprofiel: installeer de sluit de gesp, steek de versiering erin profiel in gesp als afbeelding laat zien, installeer vervolgens de bovenste sierkap.

Install the decorate profile: install the connect buckle, insert the decorate profile into buckle as picture shows, then install the top decorate cap.

Installez le profil décorer: installez le connecter la boucle, insérer la décorer profil dans la boucle comme l'image montre, puis installez le bouchon décoratif supérieur.

## D

Installieren Sie das Dekorprofil: installieren Sie das Schnalle anschliessen, Dekor einlegen Profil in Schnalle als Bild zeigt, dann installieren Sie die obere verzieren Kappe.

Installeer de ondersteuningsbalk: houd de balk en top van glas op niveau, tekenlijn en installeer het.