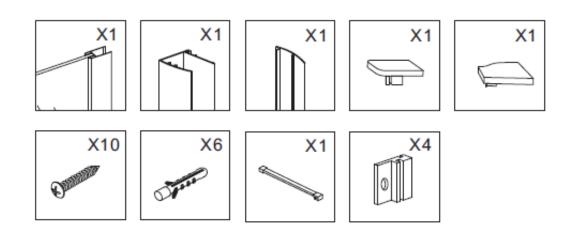

Product Code ECOM120

## 1200x2000mm



## **TECHNICAL DRAWING**

creavit

belgium



























Installeer het decorprofiel: installeer de sluit de gesp, steek de versiering erin profiel in gesp als afbeelding laat zien, installeer vervolgens de bovenste sierkap.



Install the decorate profile: install the connect buckle, insert the decorate profile into buckle as picture shows, then install the top decorate cap.



Installez le profil décorer: installez le connecter la boucle, insérer la décorer profil dans la boucle comme l'image montre, puis installez le bouchon décoratif supérieur.

## D

Installieren Sie das Dekorprofil: installieren Sie das Schnalle anschliessen, Dekor einlegen Profil in Schnalle als Bild zeigt, dann installieren Sie die obere verzieren Kappe.







Installeer de ondersteuningsbalk: houd de balk en top van glas op niveau, tekenlijn en instal