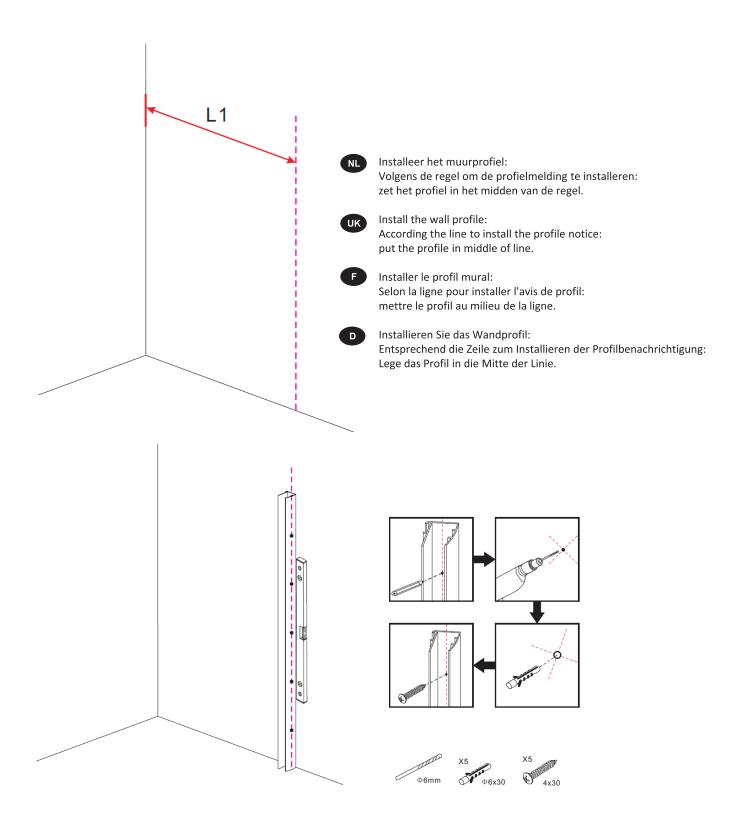

## 1000x2000mm

Product Code **ECOG100** 



## **TECHNICAL DRAWING**























- Installeer het vaste glas: Plaats de vast glas in het muurprofiel.
- Install the fixed glass: Insert the fixed glass into the wall profile.
- Installez le verre fixe: Insérez le verre fixe dans le profil du mur.
- Installieren Sie das feste Glas: Setzen Sie die fixiertes Glas in das Wandprofil.



- NL Let op: verwijder de zwarte hoekbeschermer niet voordat u het glas goed in de muurprofielen steekt en goed past om te voorkomen dat glas breekt en splijt.
- Attention: Do not remove the Black corner protector until insert well the glass into the wall profiles and fit well to prevent glass broken and split.
- Attention: Ne retirez pas le protège-coin noir tant que le verre n'est pas bien inséré dans les profilés muraux et qu'il ne convient pas pour éviter que le verre ne se brise et