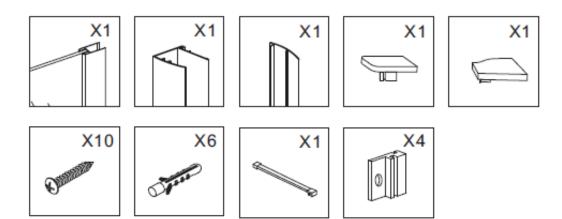

## 1000x2000mm

Product Code **ECOG100** 



## **TECHNICAL DRAWING**























- Installeer het vaste glas: Plaats de vast glas in het muurprofiel.
- Install the fixed glass: Insert the fixed glass into the wall profile.
- Installez le verre fixe: Insérez le verre fixe dans le profil du mur.
- Installieren Sie das feste Glas: Setzen Sie die fixiertes Glas in das Wandprofil.



- NL Let op: verwijder de zwarte hoekbeschermer niet voordat u het glas goed in de muurprofielen steekt en goed past om te voorkomen dat glas breekt en splijt.
- Attention: Do not remove the Black corner protector until insert well the glass into the wall profiles and fit well to prevent glass broken and split.
- Attention: Ne retirez pas le protège-coin noir tant que le verre n'est pas bien inséré dans les profilés muraux et qu'il ne convient pas pour éviter que le verre ne se br