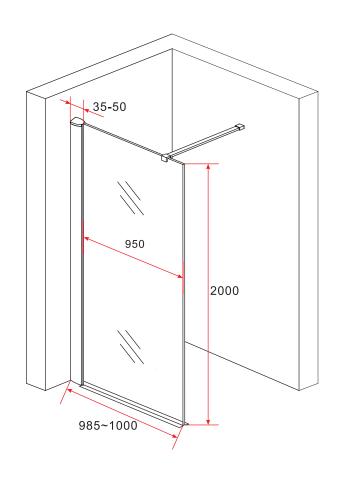

## 1000x2000mm

Product Code **ECOG100** 

## **TECHNICAL DRAWING**

- Installeer het vaste glas: Plaats de vast glas in het muurprofiel.
- Install the fixed glass: Insert the fixed glass into the wall profile.
- Installez le verre fixe: Insérez le verre fixe dans le profil du mur.
- Installieren Sie das feste Glas: Setzen Sie die fixiertes Glas in das Wandprofil.