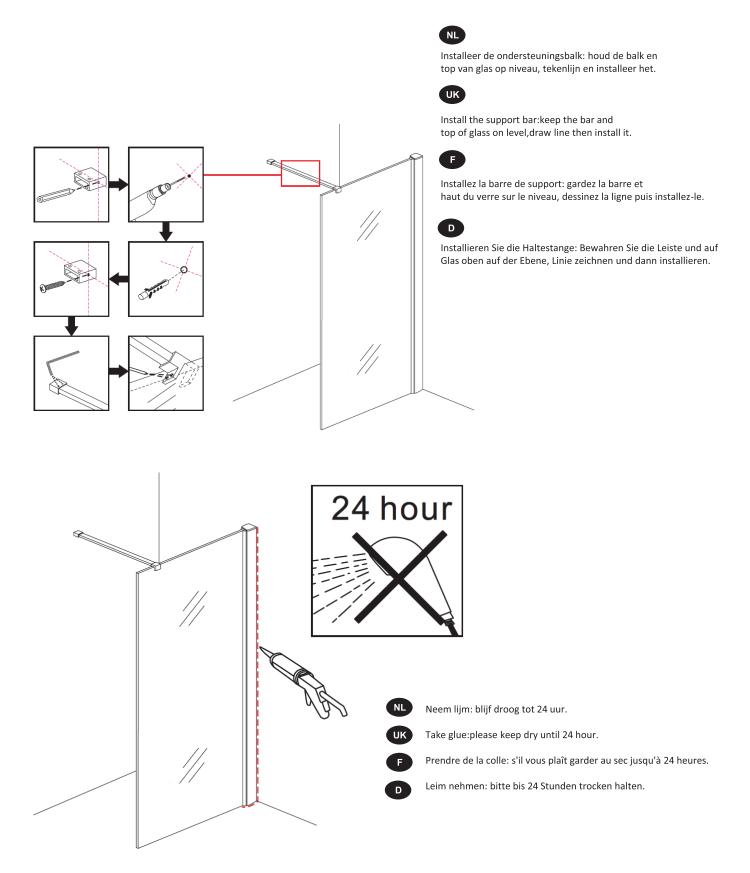

e Wandprofile eingesetzt ist, und passen Sie es gut an, um zu verhindern, dass Glas zerbricht und sich spaltet.





Installeer het decorprofiel: installeer de sluit de gesp, steek de versiering erin profiel in gesp als afbeelding laat zien, installeer vervolgens de bovenste sierkap.



Install the decorate profile: install the connect buckle, insert the decorate profile into buckle as picture shows, then install the top decorate cap.



Installez le profil décorer: installez le connecter la boucle, insérer la décorer profil dans la boucle comme l'image montre, puis installez le bouchon décoratif supérieur.



Installieren Sie das Dekorprofil: installieren Sie das Schnalle anschliessen, Dekor einlegen Profil in Schnalle als Bild zeigt, dann installieren Sie die obere verzieren Kappe.