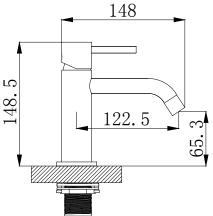

## **SPECIFICATIES**

#### I.I Druk:

Onder de druk 0.1 ± 0.01 Mpa, kraanuitloop met bevestiging voor wastafelmengkraan en keukenmengkraan, stroomsnelheid 0.1 L/S

#### I.2 Druk:

Onder de druk 0.3 + 0.02 Mpa, douchemengkraan, stroomsnelheid 0.33L/S, wastafelmengkraan, bidet, spoelbak & hoofddouche, stroomsnelheid 0.15L/S

Spoel de leiding schoon

Controleer de verbindingen op lekkage