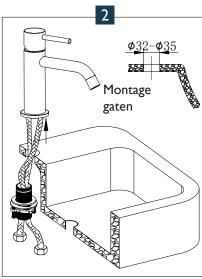

## **INSTALLATIE**

 Splits de warm- en koudwatertoevoer voor installatie.

2. Begeleid de slangen door het gat van de wastafel en bevestig de kraan.

3. Let op de kleurcodering op de kraanhendel en monteer de flexibele slangen op de watertoevoer.