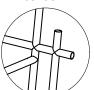

4. Draai de hendel van de kraan van links naar rechts en controleer op lekkages.

Werking van de kraan.