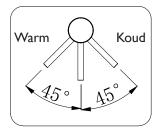

4. Draai de hendel van de kraan van links naar rechts en controleer op lekkages.

Werking van de kraan.