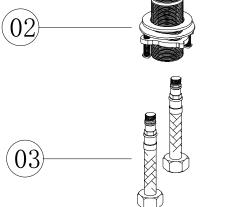

## **INHOUD**

- 01. Kraan
- 02. Bevestigingsset
- 03. Flexibele warm-/koudwaterslangen