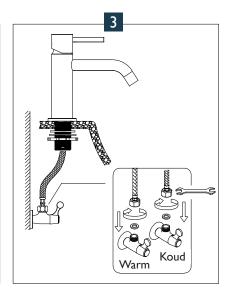

## **INSTALLATIE**

 Splits de warm- en koudwatertoevoer voor installatie.

2. Begeleid de slangen door het gat van de wastafel en bevestig de kraan.

3. Let op de kleurcodering op de kraanhendel en monteer de flexibele slangen op de watertoevoer.

4. Draai de hendel van de kraan van links naar rechts en controleer op lekkages.

Werking van de kraan.