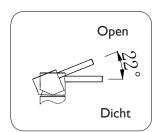

4. Draai de hendel van de kraan van links naar rechts en controleer op lekkages.

Werking van de kraan.