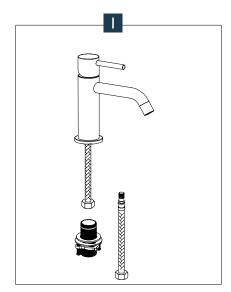

## **INHOUD**

- 01. Kraan
- 02. Bevestigingsset
- 03. Flexibele warm-/koudwaterslangen

Installatie slang