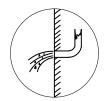

# Handleiding



## Wastafelmengkraan Installatie & onderhoud

Controleer voor installatie of alle onderdelen aanwezig zijn.

## **INHOUD**

- 01. Kraan
- 02. Bevestigingsset
- 03. Flexibele warm-/koudwaterslangen

## **SPECIFICATIES**

#### I.I Druk:

Onder de druk 0.1 ± 0.01 Mpa, kraanuitloop met bevestiging voor wastafelmengkraan en keukenmengkraan, stroomsnelheid 0.1 L/S

#### I.2 Druk:

Onder de druk 0.3 + 0.02 Mpa, douchemengkraan, stroomsnelheid 0.33L/S, wastafelmengkraan, bidet, spoelbak & hoofddouche, stroomsnelheid 0.15L/S





Spoel de leiding schoon



Controleer de verbindingen op lekkage



Installatie slang







## **BELANGRIJK**

- I. Spoel voor montage eerst de leidingen schoon om vuil te verwijderen wat schadelijk is voor het binnenwerk van de mengkraan.
- 2. Controleer na het installeren van de kraan of alle verbindingen goed zijn aangesloten en of er lekkages zijn.
- 3. Zorg dat de slang bij gebruik niet gedraaid zit en voorkom een breuk in de slang.

## **INSTALLATIE**



 Splits de warm- en koudwatertoevoer voor installatie.



2. Begeleid de slangen door het gat van de wastafel en bevestig de kraan.



3. Let op de kleurcodering op de kraanhendel en monteer de flexibele slangen op de watertoevoer.



4. Draai de hendel van de kraan van links naar rechts en controleer op lekkages.



Werking van d