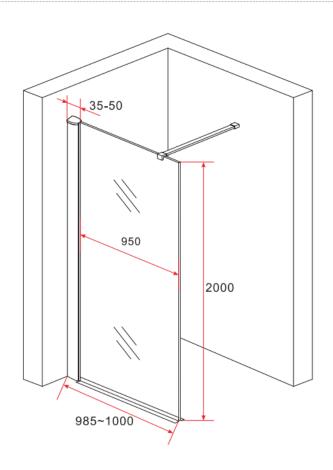

## **TECHNICAL DRAWING**

- Installeer het vaste glas: Plaats de vast glas in het muurprofiel.
- Install the fixed glass: Insert the fixed glass into the wall profile.
- Installez le verre fixe: Insérez le verre fixe dans le profil du mur.
- Installieren Sie das feste Glas: Setzen Sie die fixiertes Glas in das Wandprofil.