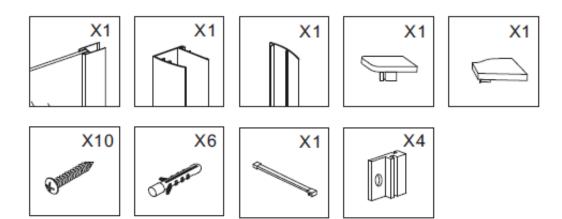

## 1000x2000mm

Product Code **ECOM100** 



## **TECHNICAL DRAWING**























- Installeer het vaste glas: Plaats de vast glas in het muurprofiel.
- Install the fixed glass: Insert the fixed glass into the wall profile.
- Installez le verre fixe: Insérez le verre fixe dans le profil du mur.
- Installieren Sie das feste Glas: Setzen Sie die fixiertes Glas in das Wandprofil.



- NL Let op: verwijder de zwarte hoekbeschermer niet voordat u het glas goed in de muurprofielen steekt en goed past om te voorkomen dat glas breekt en splijt.
- Attention: Do not remove the Black corner protector until insert well the glass into the wall profiles and fit well to prevent glass broken and split.
- Attention: Ne retirez pas le protège-coin noir tant que le verre n'est pas bien inséré dans les profilés muraux et qu'il ne convient pas pour éviter que le verre ne se br