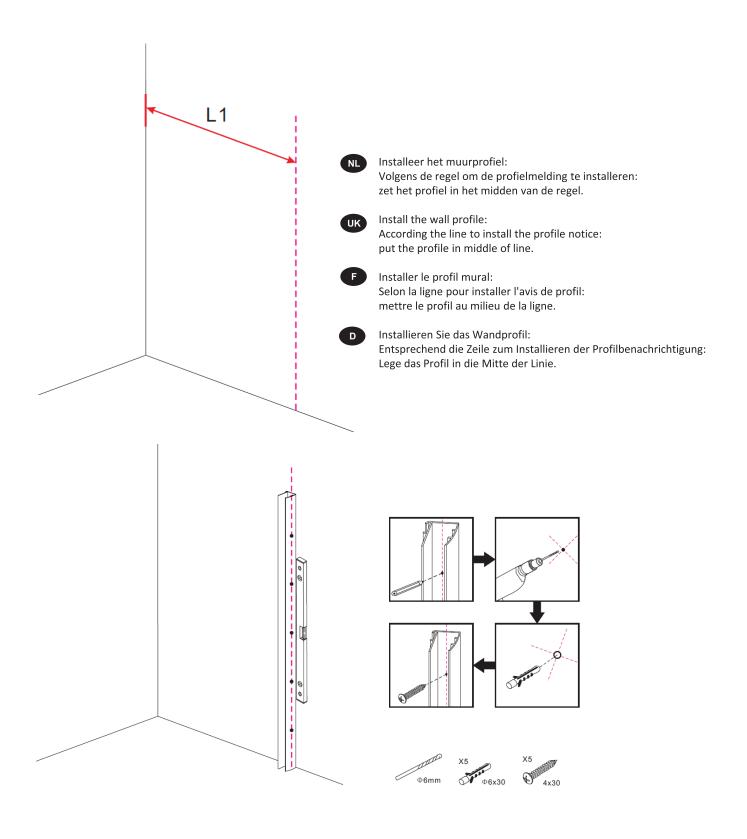

## 1000x2000mm

Product Code **ECOM100** 

## **TECHNICAL DRAWING**

- Installeer het vaste glas: Plaats de vast glas in het muurprofiel.
- Install the fixed glass: Insert the fixed glass into the wall profile.
- Installez le verre fixe: Insérez le verre fixe dans le profil du mur.
- Installieren Sie das feste Glas: Setzen Sie die fixiertes Glas in das Wandprofil.

- NL Let op: verwijder de zwarte hoekbeschermer niet voordat u het glas goed in de muurprofielen steekt en goed past om te voorkomen dat glas breekt en splijt.
- Attention: Do not remove the Black corner protector until insert well the glass into the wall profiles and fit well to prevent glass broken and split.
- Attention: Ne retirez pas le protège-coin noir tant que le verre n'est pas bien inséré dans les profilés muraux et qu'il ne convient pas pour éviter que le verre ne se brise et ne se fende.
- Achtung: Entfernen Sie den schwarzen Eckenschutz nicht, bis das Glas gut in die Wandprofile eingesetzt ist, und passen Sie es gut an, um zu verhindern, dass Glas zerbricht und sich spaltet.

Installeer het decorprofiel: installeer de sluit de gesp, steek de versiering erin profiel in gesp als afbeelding laat zien, installeer vervolgens de bovenste sierkap.

Install the decorate profile: install the connect buckle, insert the decorate profile into buckle as picture shows, then install the top decorate cap.

Installez le profil décorer: installez le connecter la boucle, insérer la décorer profil dans la boucle comme l'image montre, puis installez le bouchon décoratif supérieur.

Installieren Sie das Dekorprofil: installieren Sie das Schnalle anschliessen, Dekor einlegen Profil in Schnalle als Bild zeigt, dann installieren Sie die obere verzieren Kappe.