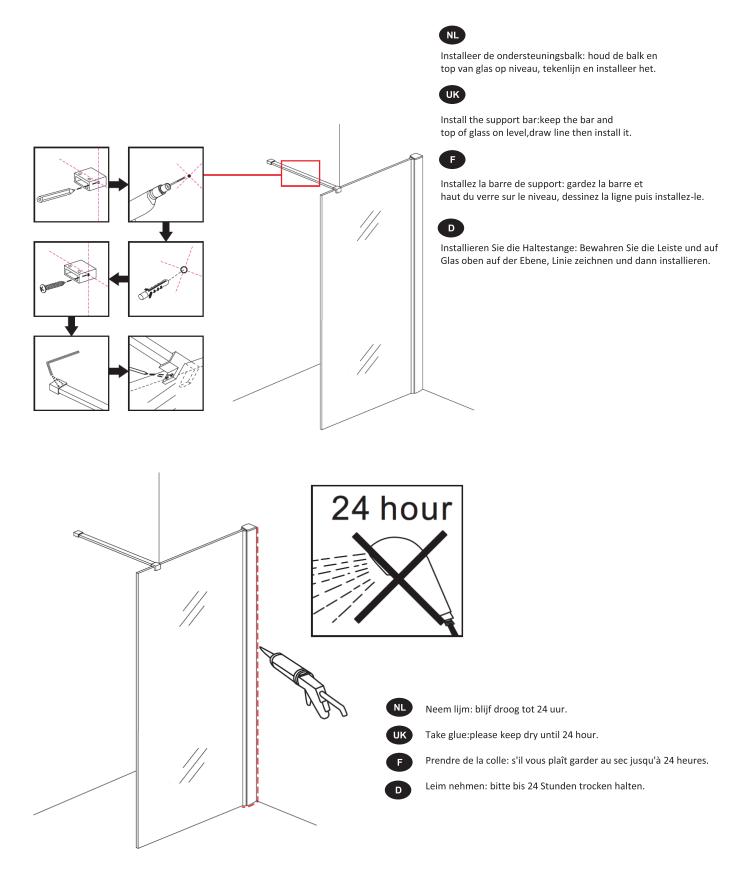

## **TECHNICAL DRAWING**

- Installeer het vaste glas: Plaats de vast glas in het muurprofiel.
- Install the fixed glass: Insert the fixed glass into the wall profile.
- Installez le verre fixe: Insérez le verre fixe dans le profil du mur.
- Installieren Sie das feste Glas: Setzen Sie die fixiertes Glas in das Wandprofil.

- NL Let op: verwijder de zwarte hoekbeschermer niet voordat u het glas goed in de muurprofielen steekt en goed past om te voorkomen dat glas breekt en splijt.
- Attention: Do not remove the Black corner protector until insert well the glass into the wall profiles and fit well to prevent glass broken and split.
- Attention: Ne retirez pas le protège-coin noir tant que le verre n'est pas bien inséré dans les profilés muraux et qu'il ne convient pas pour éviter que le verre ne se brise et ne se fende.
- Achtung: Entfernen Sie den schwarzen Eckenschutz nicht, bis das Glas gut in die Wandprofile eingesetzt ist, und passen Sie es gut an, um zu verhindern, dass Glas zerbricht und sich spaltet.