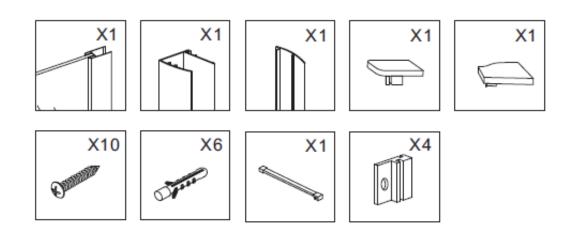

Product Code ECOM80

## 800x2000mm



## **TECHNICAL DRAWING**



























Installeer het decorprofiel: installeer de sluit de gesp, steek de versiering erin profiel in gesp als afbeelding laat zien, installeer vervolgens de bovenste sierkap.



Install the decorate profile: install the connect buckle, insert the decorate profile into buckle as picture shows, then install the top decorate cap.



Installez le profil décorer: installez le connecter la boucle, insérer la décorer profil dans la boucle comme l'image montre, puis installez le bouchon décoratif supérieur.

## D

Installieren Sie das Dekorprofil: installieren Sie das Schnalle anschliessen, Dekor einlegen Profil in Schnalle als Bild zeigt, dann installieren Sie die obere verzieren Kappe.







Installeer de ondersteuningsbalk: houd de balk en top van glas op niveau, tekenlijn en instal