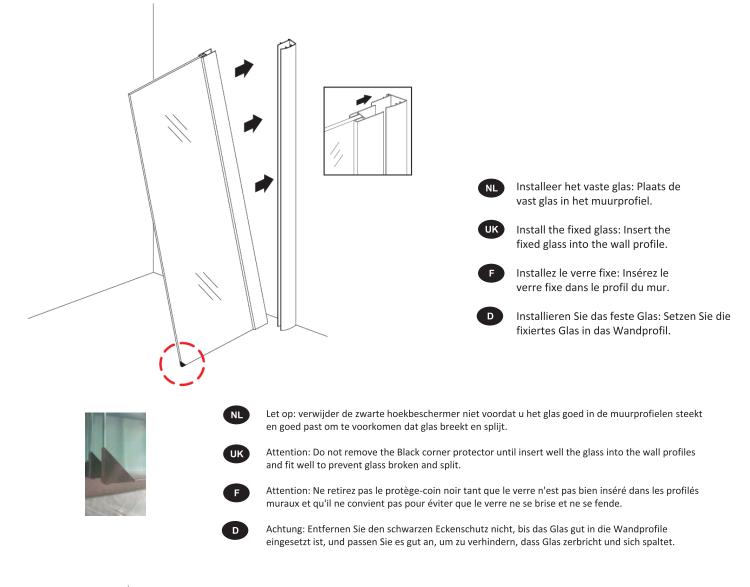

Product Code ECOM80

## 800x2000mm



## **TECHNICAL DRAWING**



























Installeer het decorprofiel: installeer de sluit de gesp, steek de versiering erin profiel in gesp als afbeelding laat zien, installeer vervolgens de bovenste sierkap.



Install the decorate profile: install the connect buckle, insert the decorate profile into buckle as picture shows, then install the top decorate cap.



Installez le profil décorer: installez le connecter la boucle, insérer la décorer profil dans la boucle comme l'image montre, puis installez le bouchon décoratif supérieur.

## D

Installieren Sie das Dekorprofil: installieren Sie das Schnalle anschliessen, Dekor einlegen Profil in Schnalle als Bild zeigt, dann installieren Sie die obere verzieren Kappe.







Installeer de ondersteuningsbalk: houd de balk en top van glas op niveau, tekenlijn en installeer het.