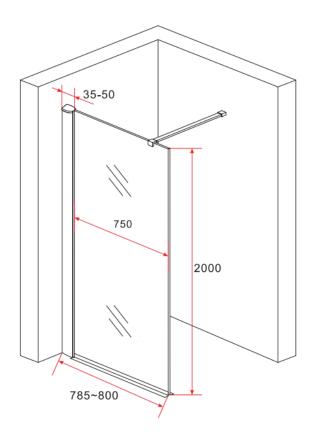

## 800x2000mm

## **TECHNICAL DRAWING**

Installeer het decorprofiel: installeer de sluit de gesp, steek de versiering erin profiel in gesp als afbeelding laat zien, installeer vervolgens de bovenste sierkap.

Install the decorate profile: install the connect buckle, insert the decorate profile into buckle as picture shows, then install the top decorate cap.