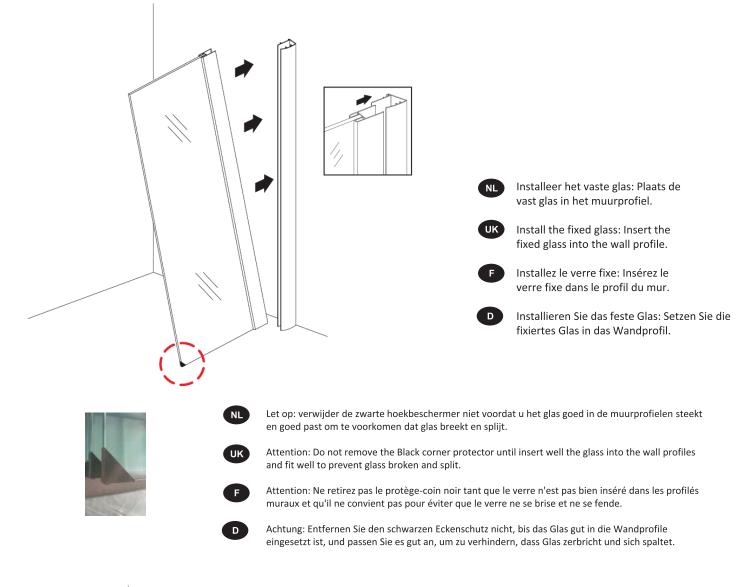

Product Code ECOS120

## 1200x2000mm



## **TECHNICAL DRAWING**

creavit belgium



























Installeer het decorprofiel: installeer de sluit de gesp, steek de versiering erin profiel in gesp als afbeelding laat zien, installeer vervolgens de bovenste sierkap.



Install the decorate profile: install the connect buckle, insert the decorate profile into buckle as picture shows, then install the top decorate cap.



Installez le profil décorer: installez le connecter la boucle, insérer la décorer profil dans la boucle comme l'image montre, puis installez le bouchon décoratif supérieur.

## D

Installieren Sie das Dekorprofil: installieren Sie das Schnalle anschliessen, Dekor einlegen Profil in Schnalle als Bild zeigt, dann installieren Sie die obere verzieren Kappe.







Installeer de ondersteuningsbalk: houd de balk en top van glas op niveau, tekenlijn en installeer het.