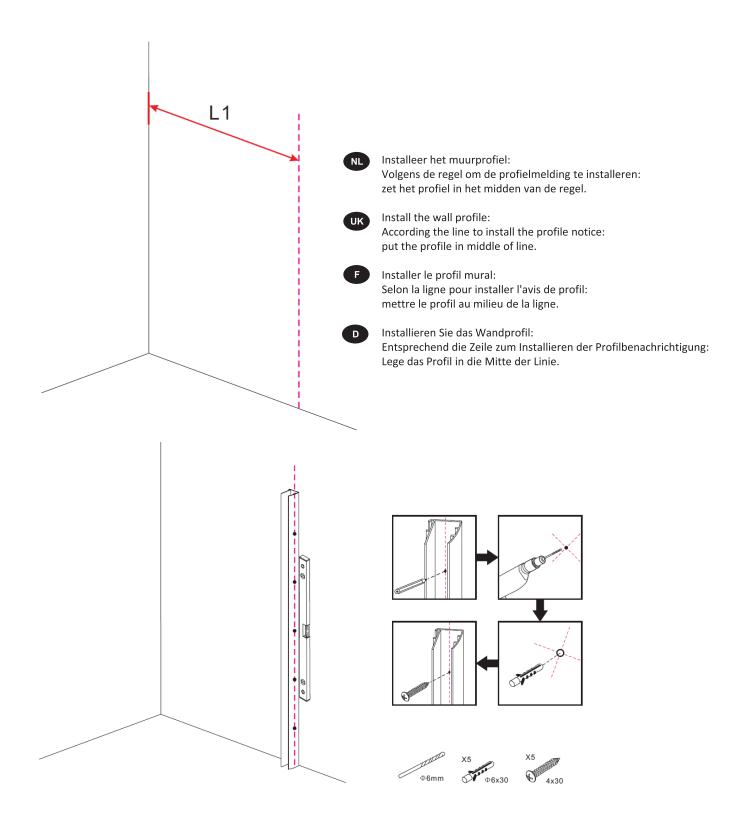

## **TECHNICAL DRAWING**

creavit belgium

Installeer het decorprofiel: installeer de sluit de gesp, steek de versiering erin profiel in gesp als afbeelding laat zien, installeer vervolgens de bovenste sierkap.