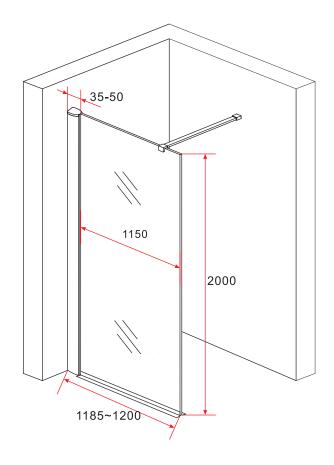

## **TECHNICAL DRAWING**

creavit belgium

Installeer het decorprofiel: installeer de sluit de gesp, steek de versiering erin profiel in gesp als afbeelding laat zien, installeer vervolgens de bovenste sierkap.