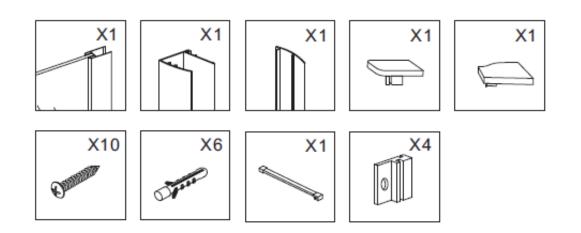

Product Code ECOS120

## 1200x2000mm



## **TECHNICAL DRAWING**

creavit belgium



























Installeer het decorprofiel: installeer de sluit de gesp, steek de versiering erin profiel in gesp als afbeelding laat zien, installeer vervolgens de bovenste sierkap.



Install the decorate profile: install the connect buckle, insert the decorate profile into buckle as picture shows, then install the top decorate cap.



Installez le profil décorer: installez le connecter la boucle, insérer la décorer profil dans la boucle comme l'image montre, puis installez le bouchon décoratif supérieur.

## D

Installieren Sie das Dekorprofil: installieren Sie das Schnalle anschliessen, Dekor einlegen Profil in Schnalle als Bild zeigt, dann installieren Sie die obere verzieren Kappe.







Installeer de ondersteuningsbalk: houd de balk en top van glas op niveau, tekenlijn en instal