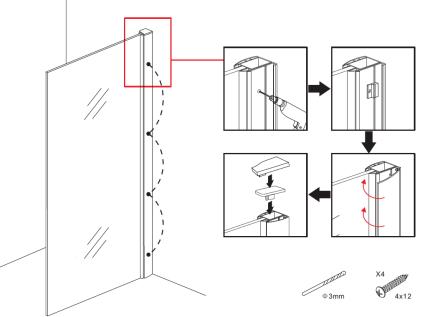

## **TECHNICAL DRAWING**

creavit belgium

Installeer het decorprofiel: installeer de sluit de gesp, steek de versiering erin profiel in gesp als afbeelding laat zien, installeer vervolgens de bovenste sierkap.

Install the decorate profile: install the connect buckle, insert the decorate profile into buckle as picture shows, then install the top decorate cap.

Installez le profil décorer: installez le connecter la boucle, insérer la décorer profil dans la boucle comme l'image montre, puis installez le bouchon décoratif supérieur.

## D

Installieren Sie das Dekorprofil: installieren Sie das Schnalle anschliessen, Dekor einlegen Profil in Schnalle als Bild zeigt, dann installieren Sie die obere verzieren Kappe.

Installeer de ondersteuningsbalk: houd de balk en top van glas op niveau, tekenlijn en installeer het.