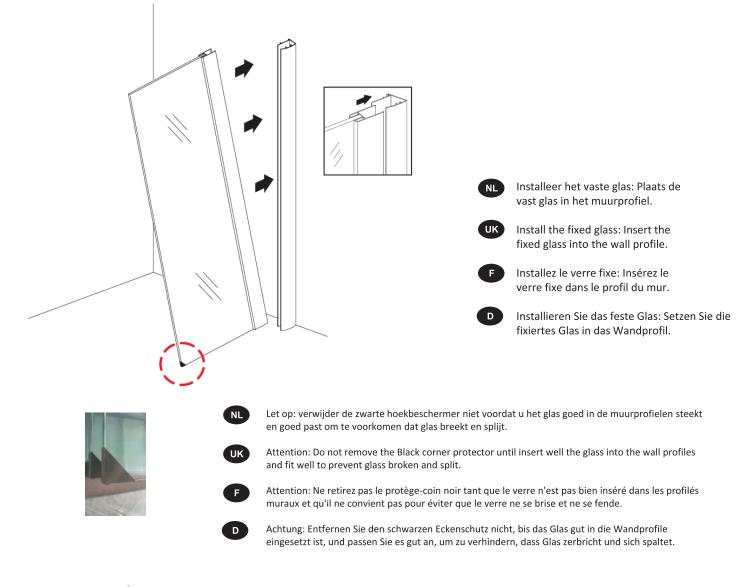

## **TECHNICAL DRAWING**

creavit belgium

Installeer het decorprofiel: installeer de sluit de gesp, steek de versiering erin profiel in gesp als afbeelding laat zien, installeer vervolgens de bovenste sierkap.

Install the decorate profile: install the connect buckle, insert the decorate profile into buckle as picture shows, then install the top decorate cap.

Installez le profil décorer: installez le connecter la boucle, insérer la décorer profil dans la boucle comme l'image montre, puis installez le bouchon décoratif supérieur.

## D

Installieren Sie das Dekorprofil: installieren Sie das Schnalle anschliessen, Dekor einlegen Profil in Schnalle als Bild zeigt, dann installieren Sie die obere verzieren Kappe.

Installeer de ondersteuningsbalk: houd de balk en top van glas op niveau, tekenlijn en installeer het.