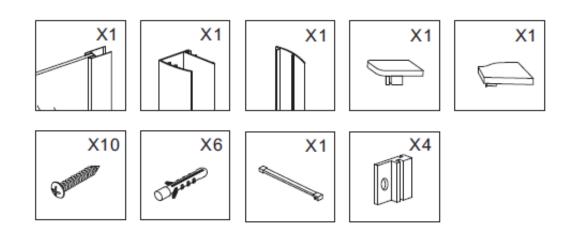

Product Code ECOF100

## 1000x2000mm



## **TECHNICAL DRAWING**

creavit belgium



























Installeer het decorprofiel: installeer de sluit de gesp, steek de versiering erin profiel in gesp als afbeelding laat zien, installeer vervolgens de bovenste sierkap.



Install the decorate profile: install the connect buckle, insert the decorate profile into buckle as picture shows, then install the top decorate cap.



Installez le profil décorer: installez le connecter la boucle, insérer la décorer profil dans la boucle comme l'image montre, puis installez le bouchon décoratif supérieur.

## D

Installieren Sie das Dekorprofil: installieren Sie das Schnalle anschliessen, Dekor einlegen Profil in Schnalle als Bild zeigt, dann installieren Sie die obere verzieren Kappe.







Installeer de ondersteuningsbalk: houd de balk en top van glas op niveau, tekenlijn en instal