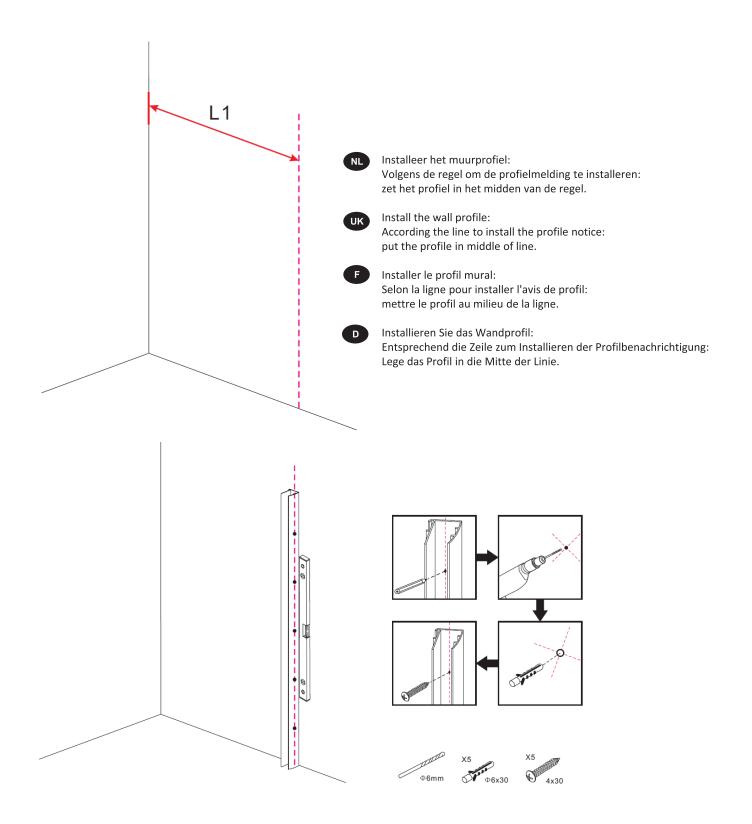

## **TECHNICAL DRAWING**

creavit belgium

Installeer het decorprofiel: installeer de sluit de gesp, steek de versiering erin profiel in gesp als afbeelding laat zien, installeer vervolgens de bovenste sierkap.

Install the decorate profile: install the connect buckle, insert the decorate profile into buckle as picture shows, then install the top decorate cap.

Installez le profil décorer: installez le connecter la boucle, insérer la décorer profil dans la boucle comme l'image montre, puis installez le bouchon décoratif supérieur.

## D

Installieren Sie das Dekorprofil: installieren Sie das Schnalle anschliessen, Dekor einlegen Profil in Schnalle als Bild zeigt, dann installieren Sie die obere verzieren Kappe.

Installeer de ondersteuningsbalk: houd de balk en top van glas op niveau, tekenlijn en installeer het.