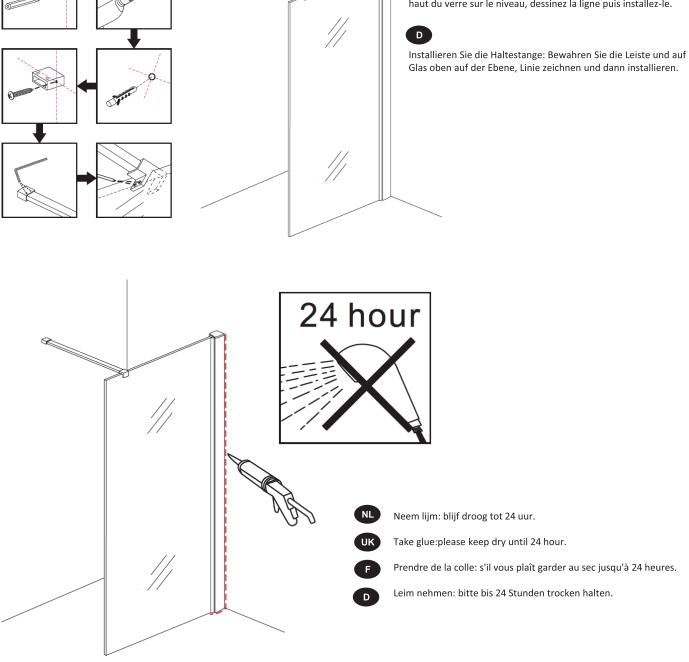

Install the support bar:keep the bar and top of glass on level, draw line then install it.

Installez la barre de support: gardez la barre et haut du verre sur le niveau, dessinez la ligne puis installez-le.