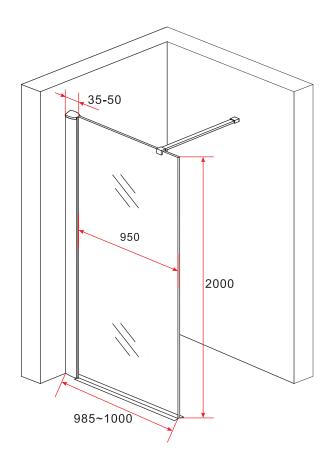

Product Code ECOF100

## 1000x2000mm

## **TECHNICAL DRAWING**

creavit belgium

Installeer het decorprofiel: installeer de sluit de gesp, steek de versiering erin profiel in gesp als afbeelding laat zien, installeer vervolgens de bovenste sierkap.