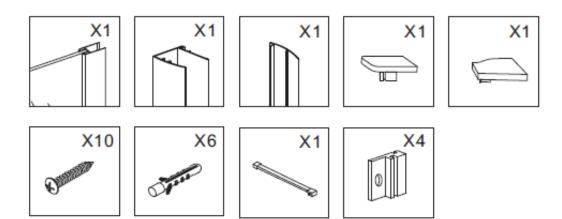

## **TECHNICAL DRAWING**

- Installeer het vaste glas: Plaats de vast glas in het muurprofiel.
- Install the fixed glass: Insert the fixed glass into the wall profile.
- Installez le verre fixe: Insérez le verre fixe dans le profil du mur.
- Installieren Sie das feste Glas: Setzen Sie die fixiertes Glas in das Wandprofil.