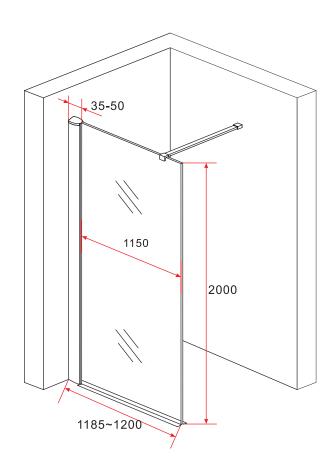

## **TECHNICAL DRAWING**

- Installeer het vaste glas: Plaats de vast glas in het muurprofiel.
- Install the fixed glass: Insert the fixed glass into the wall profile.
- Installez le verre fixe: Insérez le verre fixe dans le profil du mur.
- Installieren Sie das feste Glas: Setzen Sie die fixiertes Glas in das Wandprofil.