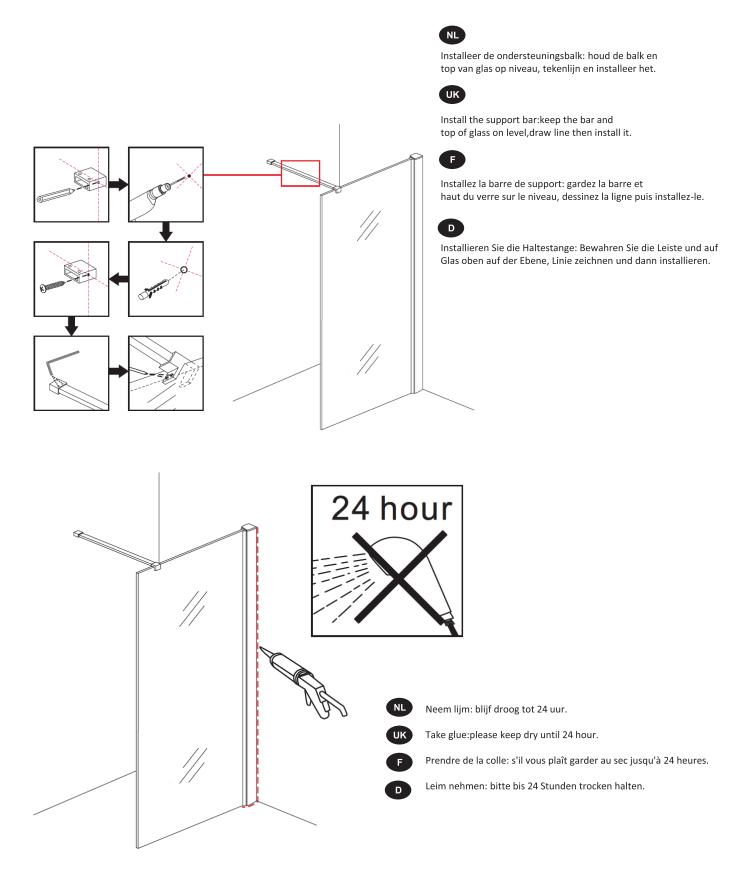

Installeer het decorprofiel: installeer de sluit de gesp, steek de versiering erin profiel in gesp als afbeelding laat zien, installeer vervolgens de bovenste sierkap.

Install the decorate profile: install the connect buckle, insert the decorate profile into buckle as picture shows, then install the top decorate cap.

Installez le profil décorer: installez le connecter la boucle, insérer la décorer profil dans la boucle comme l'image montre, puis installez le bouchon décoratif supérieur.

Installieren Sie das Dekorprofil: installieren Sie das Schnalle anschliessen, Dekor einlegen Profil in Schnalle als Bild zeigt, dann installieren Sie die obere verzieren Kappe.