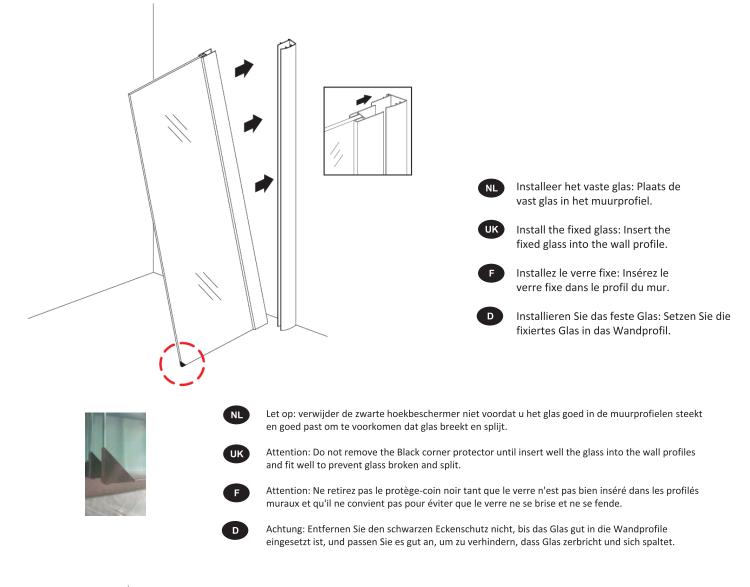

## **TECHNICAL DRAWING**

Installeer het decorprofiel: installeer de sluit de gesp, steek de versiering erin profiel in gesp als afbeelding laat zien, installeer vervolgens de bovenste sierkap.

Install the decorate profile: install the connect buckle, insert the decorate profile into buckle as picture shows, then install the top decorate cap.

Installez le profil décorer: installez le connecter la boucle, insérer la décorer profil dans la boucle comme l'image montre, puis installez le bouchon décoratif supérieur.

## D

Installieren Sie das Dekorprofil: installieren Sie das Schnalle anschliessen, Dekor einlegen Profil in Schnalle als Bild zeigt, dann installieren Sie die obere verzieren Kappe.

Installeer de ondersteuningsbalk: houd de balk en top van glas op niveau, tekenlijn en installeer het.