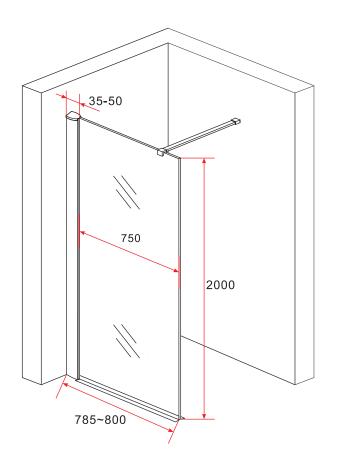

## 800x2000mm

## **TECHNICAL DRAWING**

Installeer het decorprofiel: installeer de sluit de gesp, steek de versiering erin profiel in gesp als afbeelding laat zien, installeer vervolgens de bovenste sierkap.

Install the decorate profile: install the connect buckle, insert the decorate profile into buckle as picture shows, then install the top decorate cap.