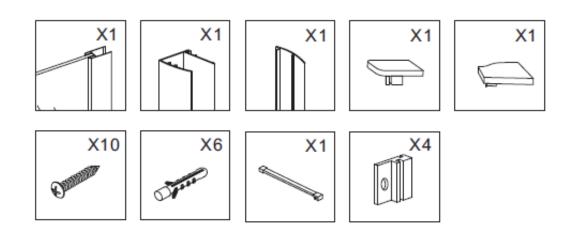

Product Code **ECOS80** 

## 800x2000mm



## **TECHNICAL DRAWING**



























Installeer het decorprofiel: installeer de sluit de gesp, steek de versiering erin profiel in gesp als afbeelding laat zien, installeer vervolgens de bovenste sierkap.



Install the decorate profile: install the connect buckle, insert the decorate profile into buckle as picture shows, then install the top decorate cap.



Installez le profil décorer: installez le connecter la boucle, insérer la décorer profil dans la boucle comme l'image montre, puis installez le bouchon décoratif supérieur.

## D

Installieren Sie das Dekorprofil: installieren Sie das Schnalle anschliessen, Dekor einlegen Profil in Schnalle als Bild zeigt, dann installieren Sie die obere verzieren Kappe.







Installeer de ondersteuningsbalk: houd de balk en top van glas op niveau, tekenlijn en instal